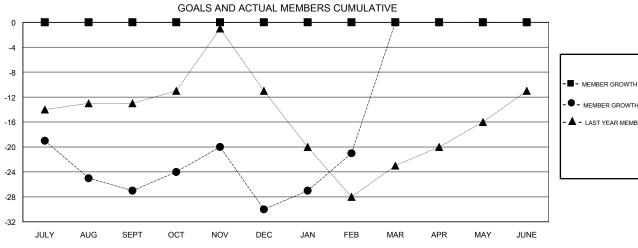

## **LOCATION MASSACHUSETTS**

**GMT CA** 

| Clubs                 |               |           | Members       |                       |                           |                         |                                              |
|-----------------------|---------------|-----------|---------------|-----------------------|---------------------------|-------------------------|----------------------------------------------|
| RESULTS FOR 2017-2018 |               |           |               | RESULTS FOR 2017-2018 |                           |                         |                                              |
| QUARTER               | NEW CLUB GOAL | NEW CLUBS | DROPPED CLUBS | QUARTER               | MEMBER GROWTH NET<br>GOAL | MEMBER GROWTH<br>ACTUAL | DROPPED MEMBERS ACTUAL (including transfers) |
| JULY/AUG/SEPT         | 0             | 0         | 0             | JULY/AUG/SEPT         | 0                         | 10                      | 32                                           |
| OCT/NOV/DEC           | 0             | 0         | 1             | OCT/NOV/DEC           | 0                         | 29                      | 29                                           |
| JAN/FEB/MAR           | 0             | 0         | 0             | JAN/FEB/MAR           | 0                         | 16                      | 6                                            |
| APR/MAY/JUNE          | 0             | 0         | 0             | APR/MAY/JUNE          | 0                         | 0                       | 0                                            |

## GOALS AND ACTUAL NEW CLUBS CUMULATIVE

| -■- MEMBER GROWTH NET GOAL        |  |
|-----------------------------------|--|
| - ● - MEMBER GROWTH ACTUAL        |  |
| - ▲ - LAST YEAR MEMBERSHIP ACTUAL |  |
|                                   |  |
|                                   |  |